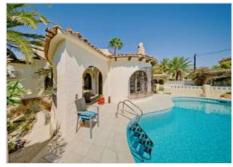

## Omschrijving

Only a breath away from the sea, this 224m2 detached home is a blend of convenience and character. Positioned a mere stone's throw from the glistening waterfront, and second only to the front line properties, its proximity to the ocean whispers tales of sun-soaked mornings and tranquil beachside strolls. Moments from Calpe's lively town center and the modern Puerto Blanco marina, its locale is unparalleled. Step inside to spacious rooms flooded with soft coastal light, where the ground floor boasts several bedrooms and three inviting bathrooms. The adjoining living space flows effortlessly outdoors, hinting at sunlit days by the 11x5m kidney-shaped pool. Venture upstairs to discover an additional open living area, bedroom, and bathroom. From this vantage point, the terrace offers sweeping views, with the majestic Peñón de Ifach looming in the distance, standing as the proud sentinel of Costa Blanca. While the home exudes a timeless appeal, there's room for a contemporary touch. New windows, maybe, to better capture those sea breezes? Our expert building department stands ready to guide this seamless integration of history and modernity. Dive into a life where tradition meets the tide, and where every day feels like a seaside holiday. Welcome to coastal elegance.