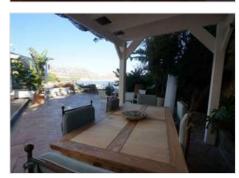

## Omschrijving

Beautiful house in Altea, in the most exclusive and privileged area, with private access only to owners, with fantastic SEA VIEWS and direct access to the beach, a true luxury location for a dream property that awaits you.

The property is two connected semi-detached triplexes, one of them of 335.85 m2, the other of 89.73m2 plus attached premises of 40.22m2, that is, a total of a wonderful property of 465.80m2 PLUS TERRACES OF 210M2 hanging above the sea! with two entrances and covered parking at one of its entrances. The two properties in this sale are part of a magnificent building that provides the enjoyment of an indoor pool and gym and also have deeds and number of INDEPENDENT properties. This magnificent property has a total of 5 bedrooms and FOUR bathrooms and two toilets. as well as two kitchens (one on the ground floor and one on the first floor). On the ground floor there are large living rooms, one with a fireplace and a dining room with access to two beautiful porches next to the

wonderful and exclusive terrace. On the second and third floors are the bedrooms, bathrooms, second