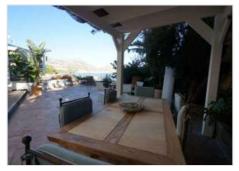

## Omschrijving

Beautiful house in Altea, in the most exclusive and privileged area, with private access only to owners, with fantastic SEA VIEWS and direct access to the beach, a true luxury location for a dream property that awaits you.

The property is two connected semi-detached triplexes, one of them of 335.85 m2, the other of 89.73m2 plus attached premises of 40.22m2, that is, a total of a wonderful property of 465.80m2 PLUS TERRACES OF 210M2 hanging above the sea! with two entrances and covered parking at one of its entrances. The two properties in this sale are part of a magnificent building that provides the enjoyment of an indoor pool and gym and also have deeds and number of INDEPENDENT properties. This magnificent property has a total of 5 bedrooms and FOUR bathrooms and two toilets. as well as two kitchens (one on the ground floor and one on the first floor). On the ground floor there are large living rooms, one with a fireplace and a dining room with access to two beautiful porches next to the

wonderful and exclusive terrace. On the second and third floors are the bedrooms, bathrooms, second