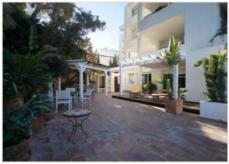

The property is two connected semi-detached triplexes, one of them of 335.85 m2, the other of 89.73m2 plus attached premises of 40.22m2, that is, a total of a wonderful property of 465.80m2 PLUS TERRACES OF 210M2 hanging above the sea! with two entrances and covered parking at one of its entrances. The two properties in this sale are part of a magnificent building that provides the enjoyment of an indoor pool and gym and also have deeds and number of INDEPENDENT properties. This magnificent property has a total of 5 bedrooms and FOUR bathrooms and two toilets. as well as two kitchens (one on the ground floor and one on the first floor). On the ground floor there are large living rooms, one with a fireplace and a dining room with access to two beautiful porches next to the

kitchen, laundry, large living rooms with two beautiful terraces with spectacular views of the sea. In addition to the parking space at the entrance, it also has 4 parking spaces not included in the price and a storage room.