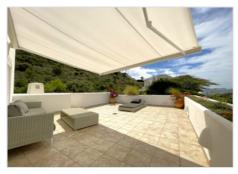

## Omschrijving

A superb private villa set in a quiet cul-de-sac in the much sort after area of El Portet, in Moraira. This property is not overlooked and has a great vantage point overlooking the bay and valley offering stunning open and uninterrupted views. The west facing outlook is perfect for enjoying the sunset. This spacious and beautifully presented villa offers three ensuite bedrooms and the living space is great for entertaining with panoramic views from the open plan sitting and dining room. There is an additional guest cloakroom off the hallway as you enter. The Master bedroom and second bedroom feature large private balconies. In addition, a fabulous additional large room is currently used as a cinema room / gym with a wet room.

The living area leads out through patio doors to the impressive outdoor space with covered and open terracing and a stunning infinity pool. The low maintenance outdoor space also has a row of fruit trees on the lower terrace. To the front of the property there is a car port and driveway with a secure gated entrance. The villa is heated by an open fire in the lounge, aircon units throughout for heat-cooling as well as central heating. The residence contains fourteen solar panels, an LG10Kw Lithium Storage battery and Air Source Heat Pump. The large windows highlight the location and make this a light and airy property.