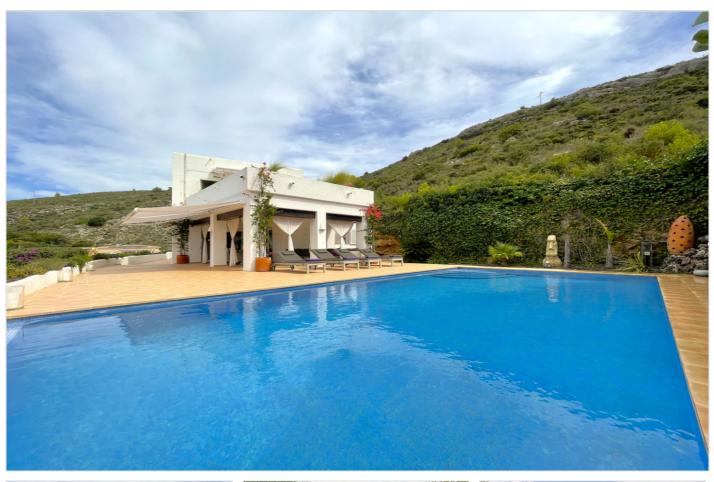

## Omschrijving

A superb private villa set in a quiet cul-de-sac in the much sort after area of El Portet, in Moraira. This property is not overlooked and has a great vantage point overlooking the bay and valley offering stunning open and uninterrupted views. The west facing outlook is perfect for enjoying the sunset. This spacious and beautifully presented villa offers three ensuite bedrooms and the living space is great for entertaining with panoramic views from the open plan sitting and dining room. There is an additional guest cloakroom off the hallway as you enter. The Master bedroom and second bedroom feature large private balconies. In addition, a fabulous additional large room is currently used as a cinema room / gym with a wet room.

The living area leads out through patio doors to the impressive outdoor space with covered and open terracing and a stunning infinity pool. The low maintenance outdoor space also has a row of fruit trees on the lower terrace. To the front of the property there is a car port and driveway with a secure gated entrance. The villa is heated by an open fire in the lounge, aircon units throughout for heat-cooling as well as central heating. The residence contains fourteen solar panels, an LG10Kw Lithium Storage battery and Air Source Heat Pump. The large windows highlight the location and make this a light and airy property.