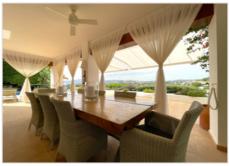

## Omschrijving

A superb private villa set in a quiet cul-de-sac in the much sort after area of El Portet, in Moraira. This property is not overlooked and has a great vantage point overlooking the bay and valley offering stunning open and uninterrupted views. The west facing outlook is perfect for enjoying the sunset. This spacious and beautifully presented villa offers three ensuite bedrooms and the living space is great for entertaining with panoramic views from the open plan sitting and dining room. There is an additional guest cloakroom off the hallway as you enter. The Master bedroom and second bedroom feature large private balconies. In addition, a fabulous additional large room is currently used as a cinema room / gym with a wet room.

The living area leads out through patio doors to the impressive outdoor space with covered and open terracing and a stunning infinity pool. The low maintenance outdoor space also has a row of fruit trees on the lower terrace. To the front of the property there is a car port and driveway with a secure gated entrance. The villa is heated by an open fire in the lounge, aircon units throughout for heat-cooling as well as central heating. The residence contains fourteen solar panels, an LG10Kw Lithium Storage battery and Air Source Heat Pump. The large windows highlight the location and make this a light and airy property.