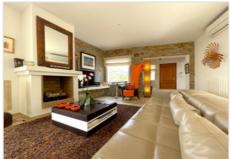

The living area leads out through patio doors to the impressive outdoor space with covered and open terracing and a stunning infinity pool. The low maintenance outdoor space also has a row of fruit trees on the lower terrace. To the front of the property there is a car port and driveway with a secure gated entrance. The villa is heated by an open fire in the lounge, aircon units throughout for heat-cooling as well as central heating. The residence contains fourteen solar panels, an LG10Kw Lithium Storage battery and Air Source Heat Pump. The large windows highlight the location and make this a light and airy property.