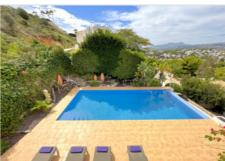

The living area leads out through patio doors to the impressive outdoor space with covered and open terracing and a stunning infinity pool. The low maintenance outdoor space also has a row of fruit trees on the lower terrace. To the front of the property there is a car port and driveway with a secure gated entrance. The villa is heated by an open fire in the lounge, aircon units throughout for heat-cooling as well as central heating. The residence contains fourteen solar panels, an LG10Kw Lithium Storage battery and Air Source Heat Pump. The large windows highlight the location and make this a light and airy property.