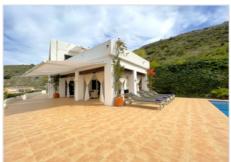

The living area leads out through patio doors to the impressive outdoor space with covered and open terracing and a stunning infinity pool. The low maintenance outdoor space also has a row of fruit trees on the lower terrace. To the front of the property there is a car port and driveway with a secure gated entrance. The villa is heated by an open fire in the lounge, aircon units throughout for heat-cooling as well as central heating. The residence contains fourteen solar panels, an LG10Kw Lithium Storage battery and Air Source Heat Pump. The large windows highlight the location and make this a light and airy property.