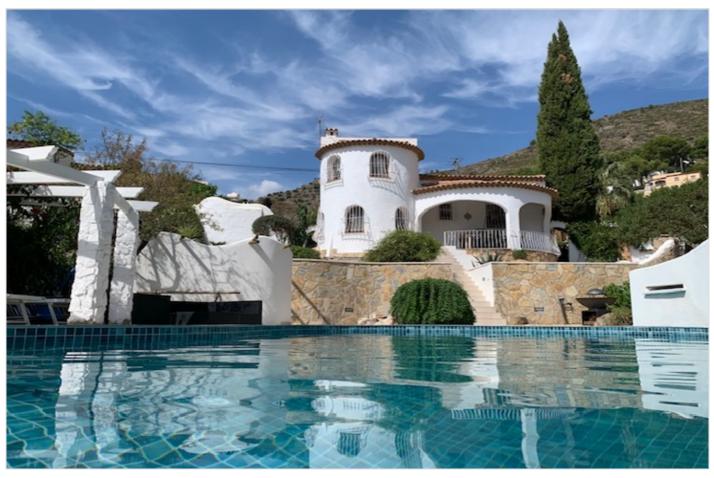

## Omschrijving

This beautiful Spanish villa for sale offers stunning views over the mountains .The property will give you the enjoyment of peace and quiet and the great view. The villa is divided as follows: two double bedrooms with fitted wardrobes, a mezzanine loft with queen-size bed, lounge area with fireplace, a modern kitchen and a cozy veranda. Air conditioning is in the living space, and you will see that the property has been reformed with a special feel and great taste. A separate guest house is in the making on a special part of the garden will be surrounded by a beautiful garden as is the main property, with many terraces and "secret garden" where you can simply get some of the best viewing of the valley and with the 8 x 4 m. infinitely swimming pool. The Jalon Valley was declared by the World Health Organization as the region with the nicest climate in the world, because the climate is very pleasant in both summer and winter. The villa is located in the heart of the Jalón valley, just 5 minutes from the town, on the edge of the village of Alcalalí. Within a radius of a few kilometers there are two supermarkets, restaurants, a bank with ATM and other facilities. The highway to Valencia/Alicante is less than a 20-minute drive. Fixed price, no furniture included.