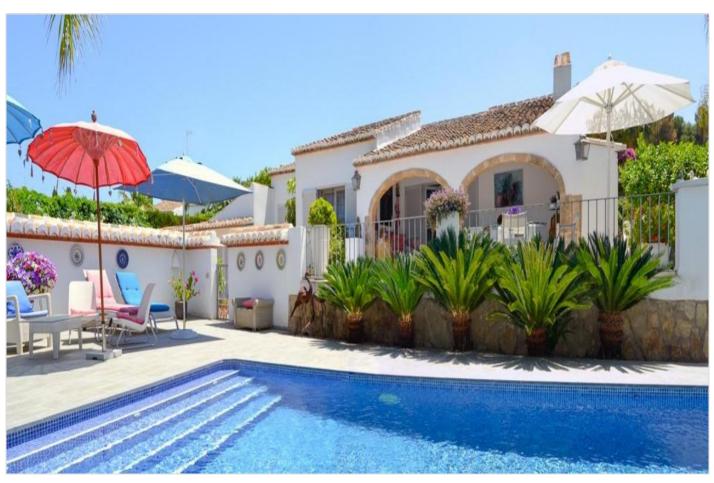

## Omschrijving

Luxury villa for sale in the Tosalet area. The property sits on an almost flat and very private plot. Also note that the area has 24 hour surveillance and is located in a cul-de-sac. This beautiful villa has four spacious bedrooms and two bathrooms with showers. Of course, to mention that the property has a separate one bedroom studio with en-suite shower room. When you enter the villa, you will enjoy the great light and warmth it has, the living room has a fireplace for those warm winter nights. Also, highlight the glazed patio through which a wonderful light enters. Wonderful open kitchen with a large island and access to the garden, fully equipped and high-end appliances. With adjacent laundry room. This wonderful villa has been renovated in 2015, with excellent quality materials, exquisite decorated taste and attention to detail. The master bedroom has a dressing room and access to the wonderful garden. The main bedroom with dressing room and access to the garden. Underfloor heating with heat pump, air conditioning by solar panels. A beautiful garden surrounds this villa, with lawns, fruit and tropical trees. Extras such as outdoor shower, some windows are made of wood, with mosquito nets, tilt and turn shutters, original tosca arch in open naya, carport, big storage room plus a smaller one, a winery. This stunning villa will give you all the tranquility and privacy you wish.