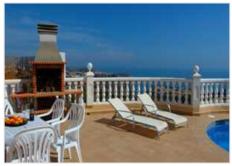

## Omschrijving

Relish in the tranquility of this wonderfull villa with it's stand-out feature, the astonishing close view of the shimmering blue sea, a breathtaking feature indeed. The villa is south-east facing, so you can enjoy those wonderful sunny views on the beautiful open terrace, while you're having a swim in the pool or testing you're cooking skills on the barbecue. If we step into the villa, we find an entrance hall, to the left is 1 double bedroom with an ensuite, the ensuite has a bath and a shower, it also has direct access to the terrace. To the right of the entrance hall, we find a guest toilet, the open kitchen with an induction hob and oven, an office space and a spacious dining/living room with a cozy fireplace, this room opens up to the large terrace with stairs going down to the pool area. Going down the stairs in the villa, we find the 2 other bedrooms both with access to the terrace, and a bathroom with a shower. All the bedrooms of this villa are equipped with built-in wardrobes and all have access to the terraces, the windows have double glazing and shutters. The garden is easily maintained with irrigation and it has some beautiful fruit trees. It has a very big basement and a storage room. The villa has a water cleaning system and has 24 solar panels on the roof. You may be able to expand the property with permission granted.