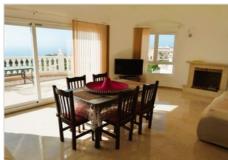

## Omschrijving

Relish in the tranquility of this wonderfull villa with it's stand-out feature, the astonishing close view of the shimmering blue sea, a breathtaking feature indeed. The villa is south-east facing, so you can enjoy those wonderful sunny views on the beautiful open terrace, while you're having a swim in the pool or testing you're cooking skills on the barbecue. If we step into the villa, we find an entrance hall, to the left is 1 double bedroom with an ensuite, the ensuite has a bath and a shower, it also has direct access to the terrace. To the right of the entrance hall, we find a guest toilet, the open kitchen with an induction hob and oven, an office space and a spacious dining/living room with a cozy fireplace, this room opens up to the large terrace with stairs going down to the pool area. Going down the stairs in the villa, we find the 2 other bedrooms both with access to the terrace, and a bathroom with a shower. All the bedrooms of this villa are equipped with built-in wardrobes and all have access to the terraces, the windows have double glazing and shutters. The garden is easily maintained with irrigation and it has some beautiful fruit trees. It has a very big basement and a storage room. The villa has a water cleaning system and has 24 solar panels on the roof. You may be able to expand the property with permission granted.