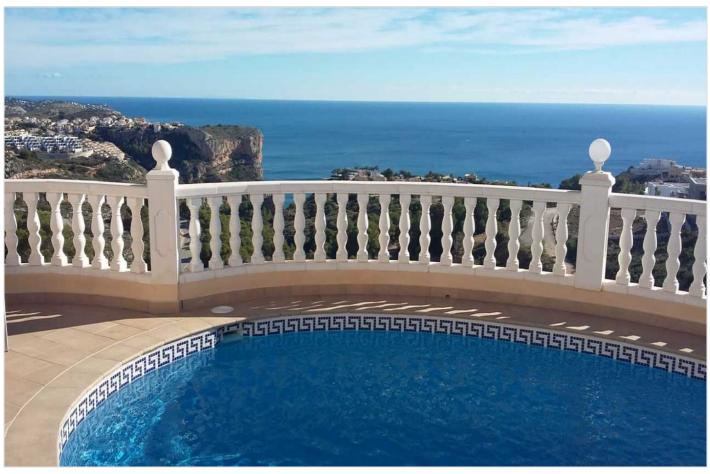

## Omschrijving

Relish in the tranquility of this wonderfull villa with it's stand-out feature, the astonishing close view of the shimmering blue sea, a breathtaking feature indeed. The villa is south-east facing, so you can enjoy those wonderful sunny views on the beautiful open terrace, while you're having a swim in the pool or testing you're cooking skills on the barbecue. If we step into the villa, we find an entrance hall, to the left is 1 double bedroom with an ensuite, the ensuite has a bath and a shower, it also has direct access to the terrace. To the right of the entrance hall, we find a guest toilet, the open kitchen with an induction hob and oven, an office space and a spacious dining/living room with a cozy fireplace, this room opens up to the large terrace with stairs going down to the pool area. Going down the stairs in the villa, we find the 2 other bedrooms both with access to the terrace, and a bathroom with a shower. All the bedrooms of this villa are equipped with built-in wardrobes and all have access to the terraces, the windows have double glazing and shutters. The garden is easily maintained with irrigation and it has some beautiful fruit trees. It has a very big basement and a storage room. The villa has a water cleaning system and has 24 solar panels on the roof. You may be able to expand the property with permission granted.